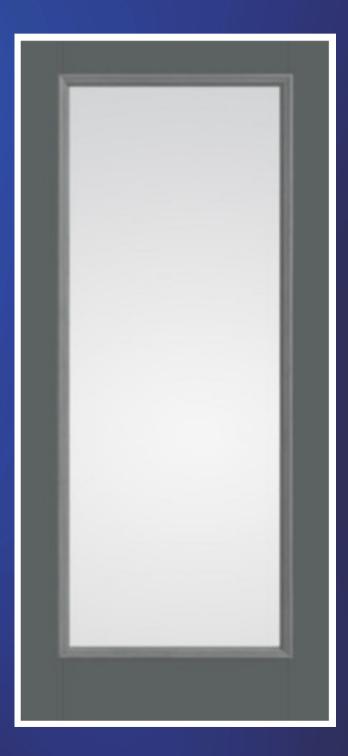

## **DOOR STYLES:** USING SIMPLE DESIGNS ALLOWS FOR FLEXIBLE OPTIONS Glass Options for Door and Sidelight: Privacy Glass: