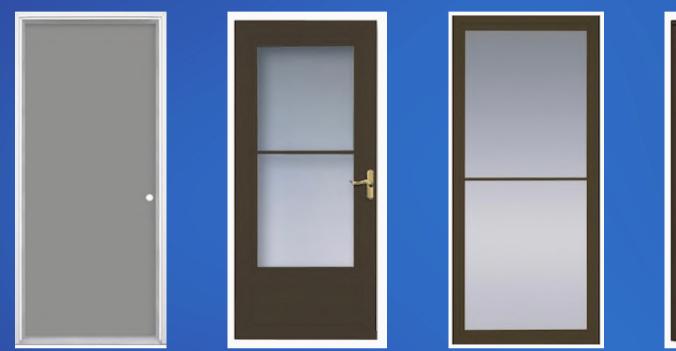

## **STORM DOORS:**

**Design:** Simple, without ornamentation Color: Painted to match entry door or trim Types: 1. Full glass 2. Glass divided by support bar

By focusing on an overall, visual-impact goal we can provide residents with nuanced options that allow them to customize for their individual needs, create choices to be excited about, and accommodate for a variety of budgets.

## **DOOR STYLES:** USING SIMPLE DESIGNS ALLOWS FOR FLEXIBLE OPTIONS

What We Have:

#### What Is Additionally Proposed: