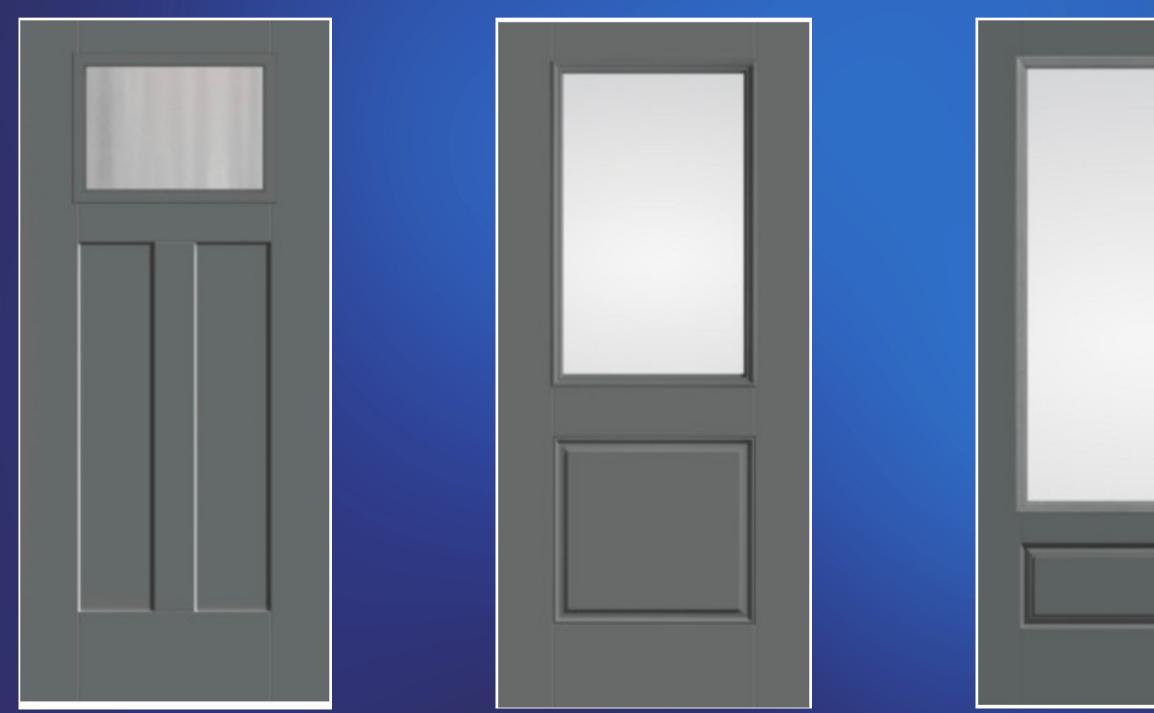

## **DOOR STYLES:** USING SIMPLE DESIGNS ALLOWS FOR FLEXIBLE OPTIONS

What We Have: