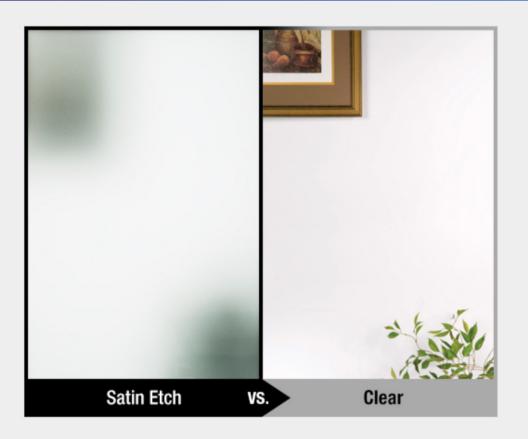

## **DOOR STYLES:** USING SIMPLE DESIGNS ALLOWS FOR FLEXIBLE OPTIONS Glass Options for Door and Sidelight: Privacy Glass:

#### Satin Etch

A pearlescent glass that delivers a pure, simple design aesthetic.

Axis™