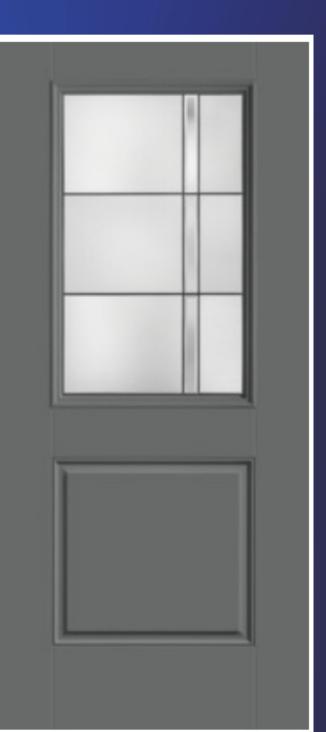

#### What Is Additionally Proposed:

## **DOOR STYLES:** USING SIMPLE DESIGNS ALLOWS FOR FLEXIBLE OPTIONS Creating Options for Glass: